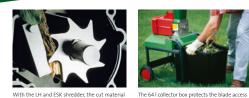

| 40 09093 506006                                | 40 09093 506204                     | 40 09093 504507                     |
| Packaging Qty | V      | 2 / SB-packaging,<br>packed in = 10 | 2 / SB-packaging,<br>packed in = 10            | 2 / SB-packaging,<br>packed in = 10 | 2 / SB-packaging,<br>packed in = 5  |
| Cord length   | 6      | 6 m                                 | 6 m                                            | 3 m                                 | 6.2 m                               |









Hattrick

Cylinder

24 V battery tools



hardened safety blades.

All the models are balanced so that they feel comfortably in the user's hand and the three-sided handle is easy to operate.



with fully charged battery with fully charged battery

BRILL

**Ideas for the Garden** 



from below.

is drawn in by the rotating cutting wheel.



The indexing bolt guarantees safety. It prevents the unit starting on its ow when undertaking relatively small pieces of assembly work

**Crush tree cuttings...** 



74001

230 V

2,000 W

2,800 rpm

Crown cutter,

Up to 5 cm Ø

triangular cutter

125 | collector bag

43 kg

0

.

40 09093 001662



BRILL safety shredder

40 09093 805505

2300 ESK

78055

230 V

2,300 W

40 rpm

Up to 4 cm Ø

64 | collector box

35.2 kg

.

.

Steelline

| Ē        |
|----------|
| Internet |

Easily accessible cutting mechanism with directly driven flat cutter plate, crown knife and triangular cutters with three cutting edges.

**BRILL Roller shredder** 

40 09093 739831

High quality, hardened steel

.

0

2300 LH

73983

230 V

2,300 W

40 rp